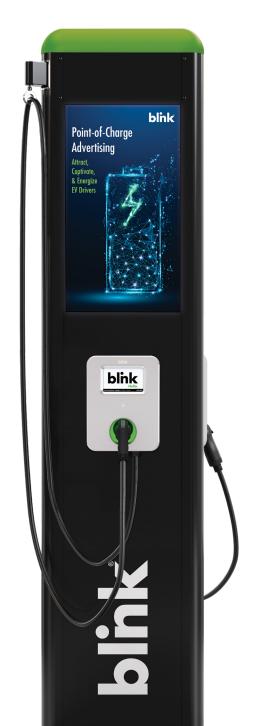

### 80 Amp Point-of-Charge Advertising Solution

The Vision IQ 200 is designed as a two-in-one solution to attract and captivate drivers. With static and dynamic display screens, this is the perfect point-of-charge advertising solution with up to 80 amps of output per charger. Ideal for retail, hospitality, and all high traffic locations.

### Vision IQ 200 Benefits

- Visual 30" LCD screens capable of displaying static and dynamic advertising
- Charging and advertising revenue share models available
- Variable charging outputs from 12A to 80A
- Easy payment via RFID, Apple Pay, Google Wallet, and all major credit cards
- Time-based, kWh-based, or session-based fee billing
- Retractable cable management included
- Compatible with all EVs using a SAE J1772 charge connector\*
- 4G LTE and Wi-Fi communication modes
- · Smart grid functionality to communicate with local utilities
- 7" daylight color LCD charger touch screen
- · Real-time energy usage reporting

#### **Product Details**

80A Max Output

Input/Output Voltage Range 180VAC to 264VAC

**Output Amperage** 

12A, 16A, 24A, 32A, 40A, 64A, 72A, 80A

Cable Length

25 ft.

**Dimensions** 

96"H x 22"W x 22"D

**Safety Compliance** 

UL and cUL, NEC Article 625, RoHS,

Norma Official Mexicana (NOM)

Networked

Blink OCPP, OCPP 1.6J, Future: OCPP 2.0

**Enclosure** 

NEMA Type 3R Indoor/Outdoor