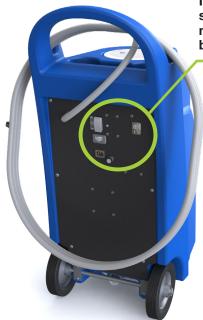

Portable Watering Cart

Flow-Rite designed this watering cart with you in mind! This portable watering cart has a small footprint, allowing for easier storage and cost-effective shipping.

## **BENEFITS TO YOU INCLUDE:**

- 20 gallon capacity
- Ergonomic, upright design eliminates a user bending down
- Dedicated hose wrap notches
- Easy access spray bottle holders
- AC/DC powered

**Indicator lights** showing when the cart needs charging and battery charge level