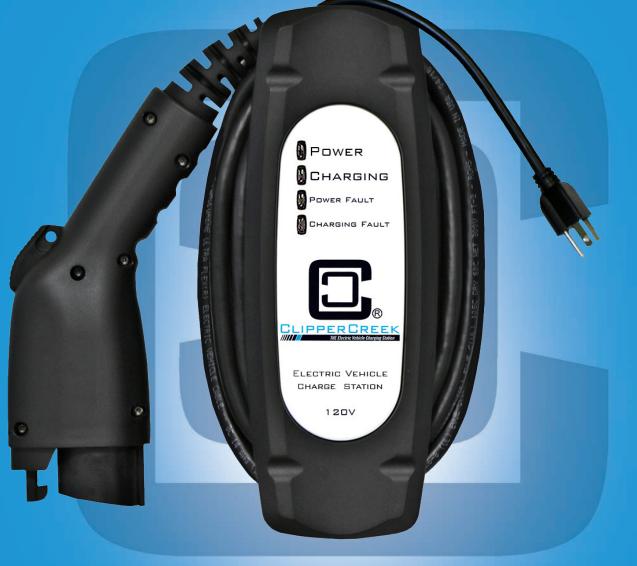

## PCS-15 PRODUCT OVERVIEW

#### **MATERIAL SPECIFICATIONS**

- Indoor/outdoor rated fully sealed (NEMA 4)
- Operating temperatures: -22°F to 122°F (-30°C to +50°C)
- 11" L x 4" W x 3" D (279mm L x 102mm W x 76mm D)
- Installation: Portable, plug connected
- 25 foot charging cable
- Wall mount connector holster included
- UL, cUL, ETL, cETL listed

### **ELECTRICAL SPECIFICATIONS**

- Service 120V to 15A Circuit, single phase, 2 wire with ground, NEMA 5-15 receptacle
- Charging Amperage 12A
- Service Ground Monitor Constantly checks for presence of proper safety ground
- Reclosure Smart software automatically self-checks unit and resumes charging after minor fault
- **Charge Circuit Interruption Device** Ground fault protection with fully automated self-test, eliminating the need for manual user testing