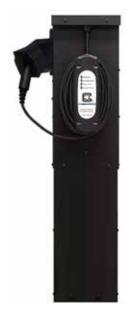

#### **ProMountDuo™ OPTION**

**Rugged, Universal, Economical.** Our ProMountDuo<sup>™</sup> Universal Pedestal is the perfect solution for installing your ClipperCreek ACS, LCS or HCS. The pedestal is the ideal choice for parking lot installations.

- Slim, modern profile
- Operates as a single or dual mount pedestal with no additional kit necessary for two stations
- Galvanized and powder coated steel for environmental durability
- ADA height and reach compliant
- Ruggedized stainless steel version available