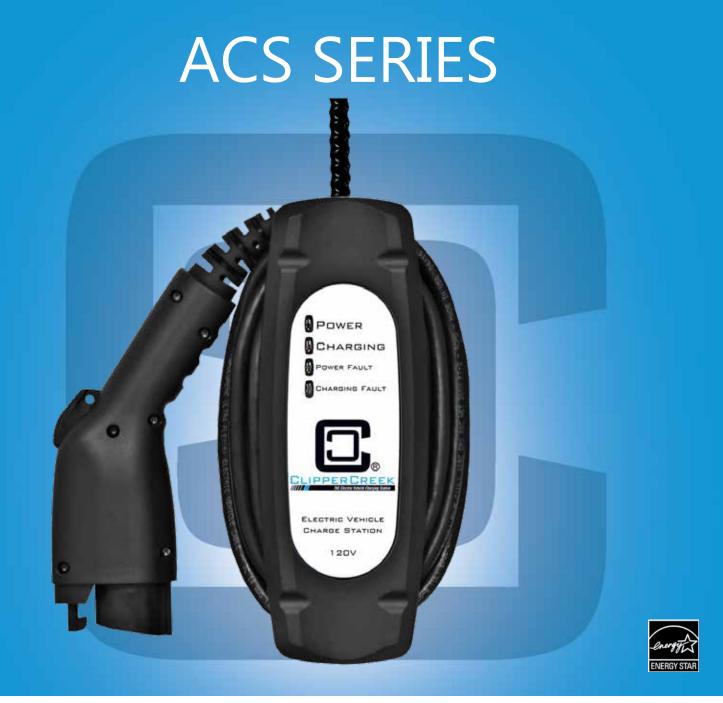

**INEXPENSIVE TO INSTALL. INEXPENSIVE TO OPERATE.** ClipperCreek's ACS electric vehicle charging stations provide a low-power charging option. ACS charging stations are hardwired 120V units, eliminating the need for a ground fault outlet and providing a more reliable charge. These Level 1 charging stations are ideal for long-term charging situations like workplace, airports, hotels, universities, and hospitals.

- LOW PROFILE One of the smallest units in the industry
- AFFORDABLE Pricing starts at just \$379
- CONVENIENCE 25 feet of charging cable for installation and operation flexibility
- **DURABILITY** Rugged, fully sealed NEMA 4 enclosure for installation anywhere
- **RELIABILITY** Backed by ClipperCreek's three year warranty and excellent customer service team

### **MATERIAL SPECIFICATIONS**

- Certifications ENERGY STAR<sup>®</sup>, ETL Listed, UL Listed
- Indoor/outdoor rated fully sealed (NEMA 4) enclosure
- Installation: Hardwired
- 25 foot charging cable
- Wall mount connector holster included
- Weight: Approximately 6 lbs. (2.7kg)
- Operating Temperatures: -22°F to 122°F (-30°C to 50°C)
- Dimensions: 11" L x 4" W x 3" D (279mm L x 102mm W x 76mm D)

## **ELECTRICAL SPECIFICATIONS**

- Service 120V, 15A to 25A, dedicated circuit
- Charge Current Output Power 120V, 12A to 20A max
- Service Ground Monitor Constantly checks for presence of proper safety ground
- Automatic Circuit Reclosure After minor power faults
- **Charge Circuit Interruption Device** Ground fault protection with fully automated self-test, eliminates manual user testing